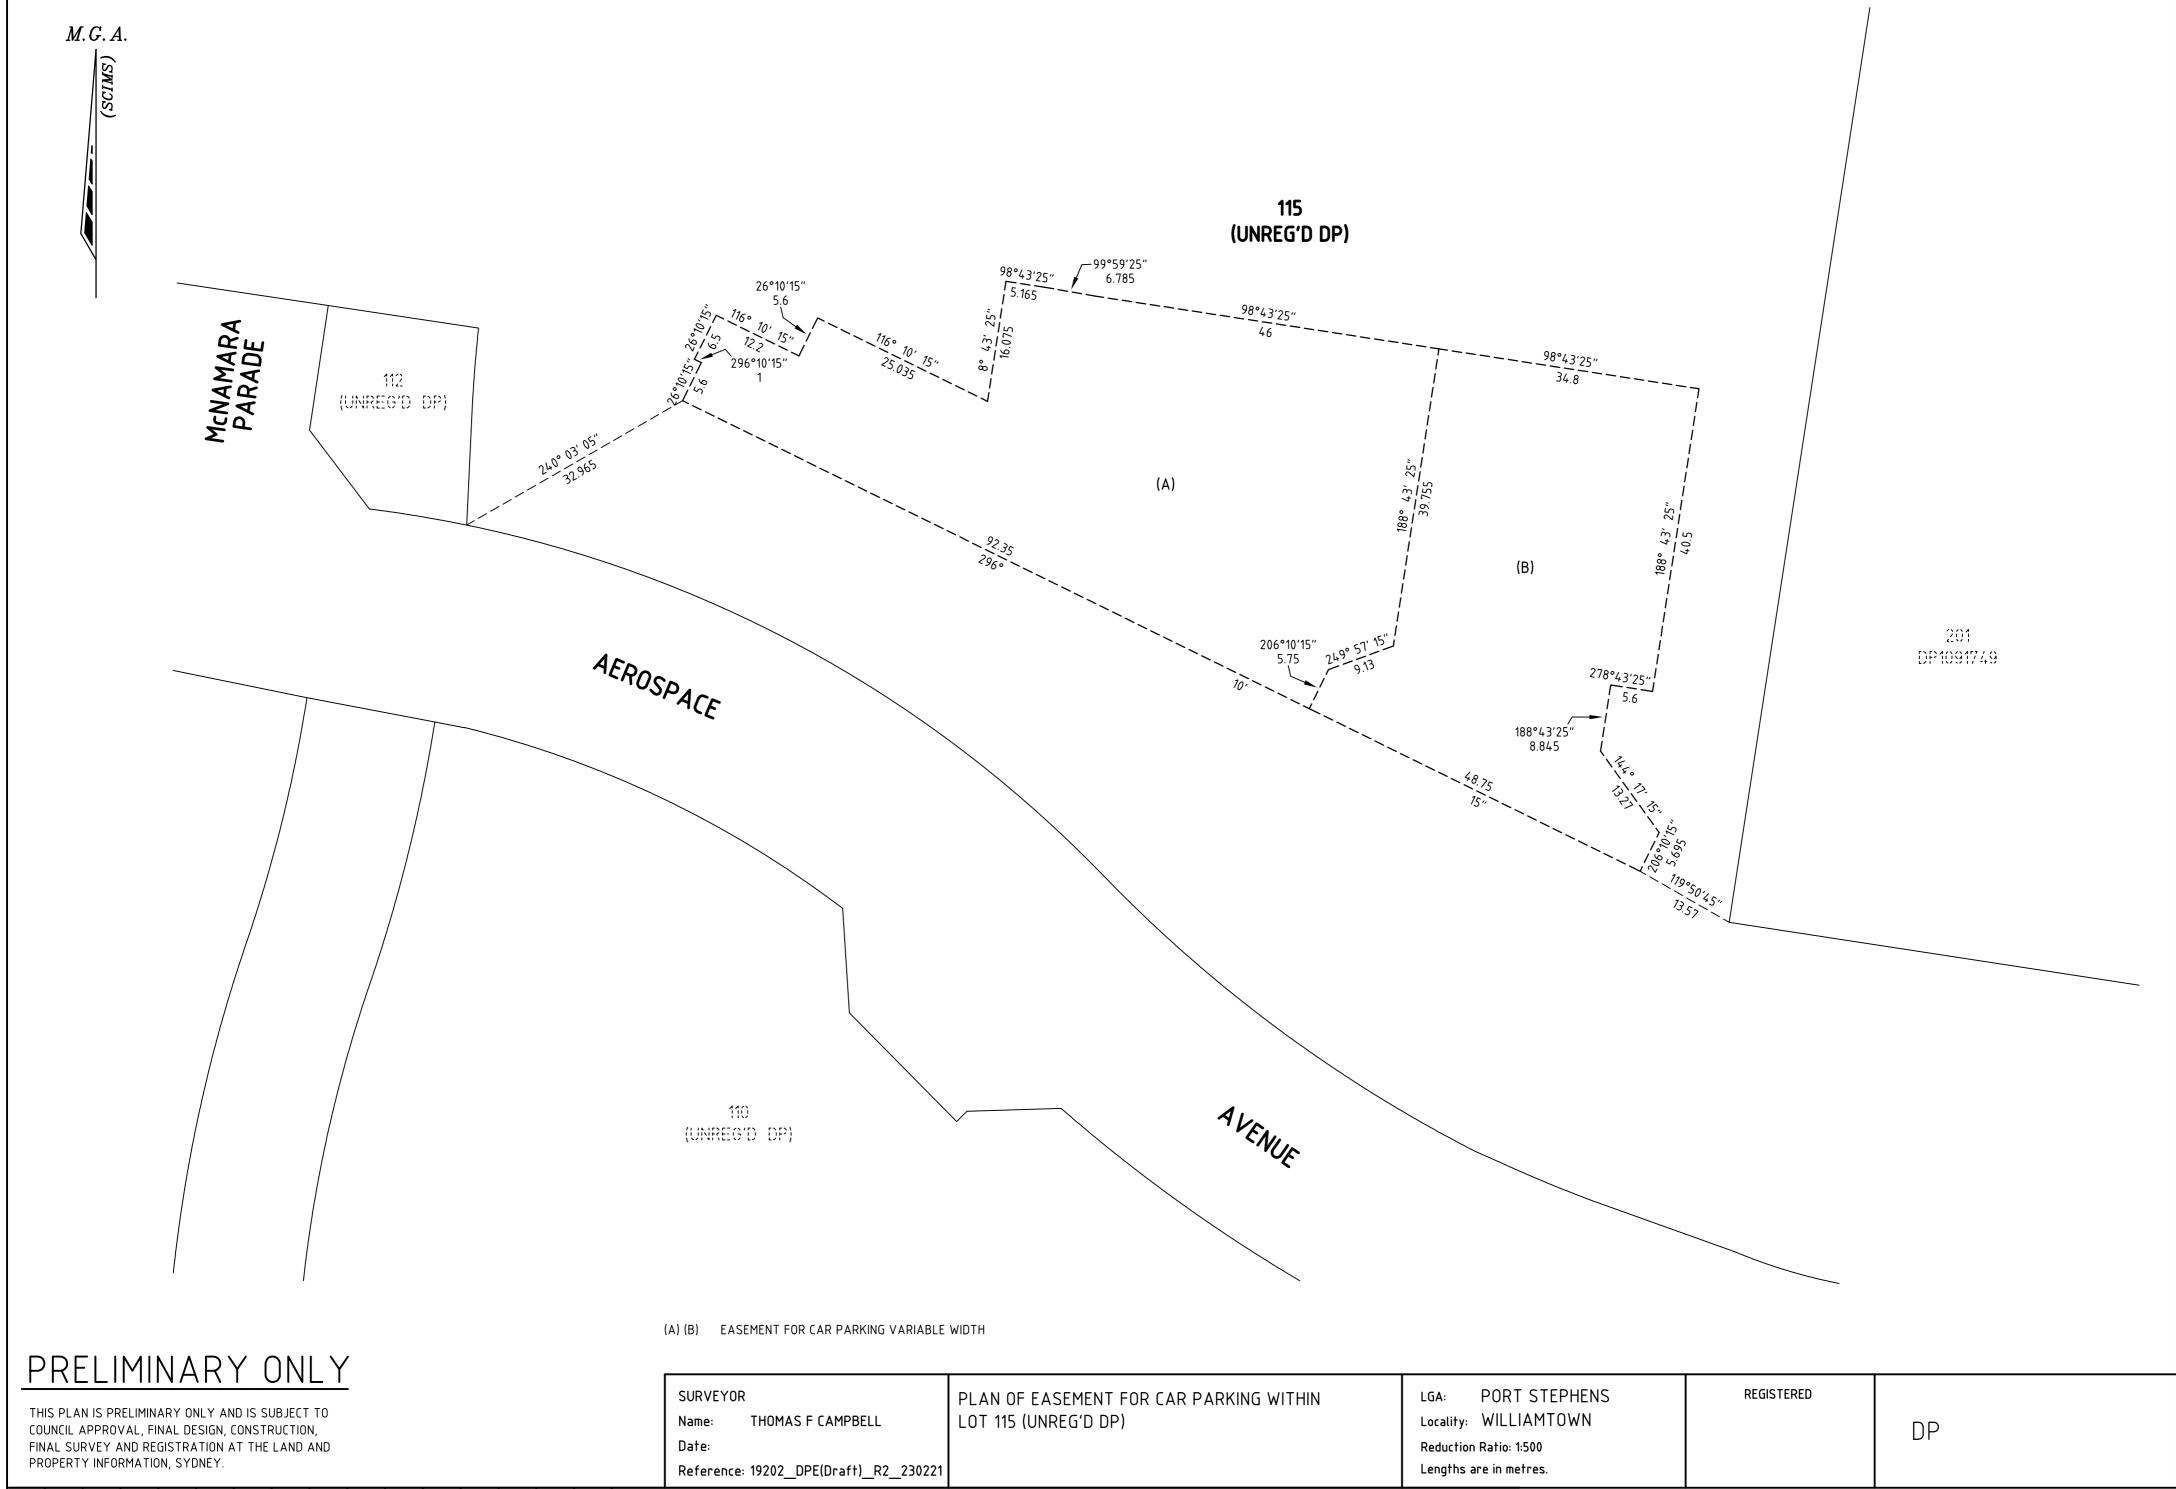

PLAN OF EASEMENT FOR CAR

PARKING WITHIN LOT 115

PURSUANT TO SECTION 88B OF THE CONVEYANCING ACT, 1919, AS AMENDED, IT IS INTENDED TO CREATE:-

EASEMENT FOR CAR PARKING VARIABLE WIDTH

EXECUTED by

GREATER NEWCASTLE
AEROTROPOLIS PTY LTD
(ACN 629 359 726)
in accordance with Section 127 of the Corporations Act 2001